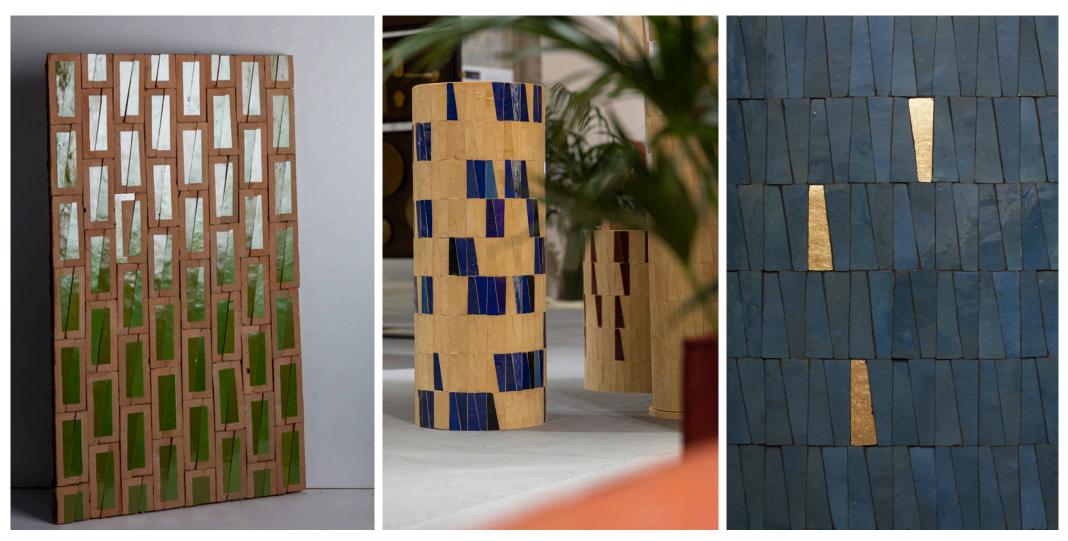

## **Creative TRC9**

Collection 2024

Ateliers Zelij

inspirations

The TRC9 collection, launched in 2016, explores the multiple assemblages of a trapezoidal format designed to form textile and chevron interlacing effects.

Illustrator file on request. The 4 assemblies are available in all shades offered by the workshop. You can consult them on the website or order the sample chart.

Architectural application | Collection Creative TRC9